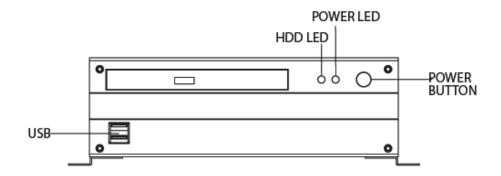

## **SPECIFACTIONS**

MODEL ST101

CPU Intel® Core 2 Duo, Celeron M mobile

CHIPSET Intel 965GME / ICH8M

**MEMORY** SO-DIMM up to 4GB (533 / 667)

**HARD DRIVE** 1 x 2.5" HDD

**GRAPHICS** Integrated 2D/3D graphic engine

**DISPLAY OUTPUT** 1x VGA, 1x DVI-D

PS/2 1 x Keyboard / Mouse

LAN 2 x Gigabit LAN

**USB** 6 x USB 2.0/1.1

**DB-9 SERIAL PORT** 2

**AUDIO** Realtek ALC262 Line-in, Line-out, Microphone

**DIMENSIONS (WXDXH) unit:inch** 8.79" (W)  $\times 8.74"$  (H)  $\times$ 